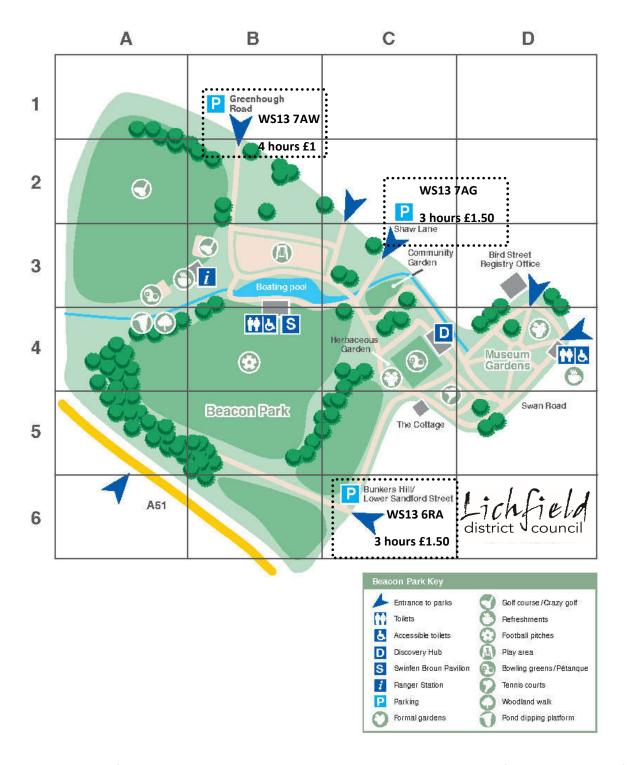

## Local Parking and Meeting Point - Beacon Park, Lichfield

(prices correct as of May 2023)

Car park post codes and fees are given in the dotted boxes. Greenhough Road is recommended (cheapest and largest).

Some visitors to Beacon Park do use Morrison's Car Park as their sign says '3 hour free parking for Morrison's customers. This would be in square A1 on our map. Their post code is: WS13 7QP.

Please meet by the public toilets (B4) - doesn't sounds very glamorous but is practical and near the changing rooms if shelter is needed.